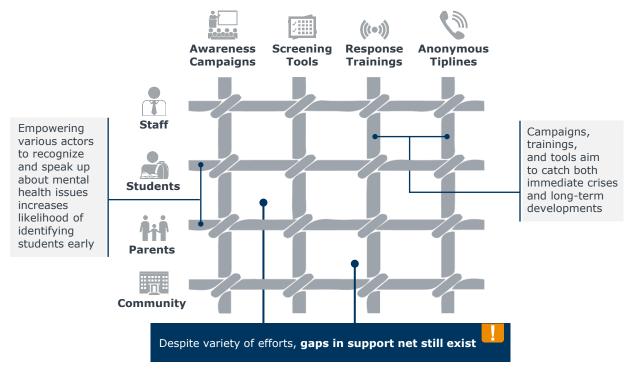

#### Variety of Means to Catch Students Early

## Districts Employ Multiple Channels to Prevent Students from Falling Through the Support Net

### **Knowing What Happens Outside of School**

Partnership with Law Enforcement Keeps Educators in the Know

Handle with Care (HWC) Warns Schools of Potentially Traumatic Incidents in Community

#### Police Notification Informs Educators of Potential Concern

- Officer speaks to student at scene of incident, records school they go to
- Police notifies designated district staff with "Handle with Care" message
- Notification contains no incident details, lets educators know of potential concern

#### Awareness Allows Schools to Be Vigilant About Student Needs

- School notifies teachers and support specialists that student may need attention
- Educators observe student for signs of trauma
- Additional support provided if student is showing signs of distress