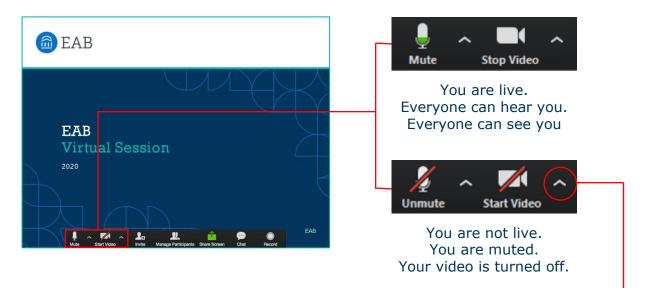

### Audio Options in Zoom

### Use your computer's audio and microphone through Zoom

| Choose ONE of the a      | udio conference options                                 | ×                                              |
|--------------------------|---------------------------------------------------------|------------------------------------------------|
| 🕊 Phone Call             | 🗖 Computer Audio                                        | 🔮 Call Me                                      |
|                          | Join with Computer Audio<br>Test speaker and microphone | To hear others,<br>click the Join Audio button |
| Automatically join audio | by computer when joining a meetin                       | g                                              |

### Dial in using your phone

 $\left| 1 \right|$ 

3

Clicking the Up arrow next to the Mic and Camera icon at any time during the meeting will provide you with audio and video options.

### A Few Helpful Hints

- 1. Always remember to mute your mic when you're not speaking. This reduces background noise and feedback.
- 2. Turn off non-essential software that may be using the internet while you are in a Zoom meeting.
- 3. Be aware of your location's bandwidth. Too many devices connected to your Wifi can slow Zoom. Consider disconnecting smart phones, tablets, etc. while in the Zoom meeting
- 4. If your internet connection becomes unstable, disable your webcam (stop video) and enable only when you need to speak.
- 5. No apologies necessary for the appearance of `co-workers' or when life otherwise interrupts.