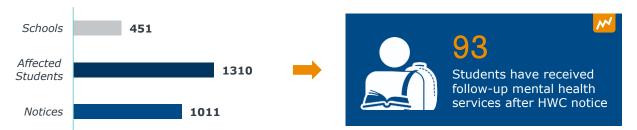

### Flexible Follow-Up to Student Needs

Results Shows Improved Early Warning and Change in Schoolwide Practices

HWC Helps Oklahoma Schools Adjust Perception, Response to Student Behavior

#### **Data from Maryland Shows Broad Impact of Initiative Across 11 Counties**

September 2018 - June 2019

Source: Oklahoma City Public Schools, Oklahoma City, OK; Handle with Care Dashboard, Maryland Governor's Office of Crime Control and Prevention, <a href="http://goccp.maryland.gov/juveniles/handle-with-care-dashboard/">http://goccp.maryland.gov/juveniles/handle-with-care-dashboard/</a>; EAB interviews and analysis.