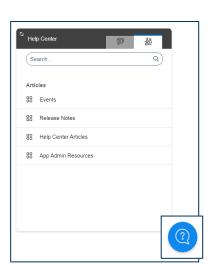

### The Help Center

#### When to Use:

- Review latest release notes
- ▶ Get quick answers to Transfer Portal questions using the Help Center Articles
- Registration and accessing resources for virtual events

#### **How to Access**

- 1. Log into your Transfer Portal site
- 2. Click on the "?" widget to launch
- Search by keyword or browse the articles
- Use the "Get Help" tab on the left to submit a question directly to the EAB Partner Support Team