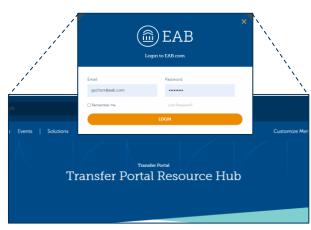

## **Self-Service Resources**

1

https://eab.com/technology/resourcecenter/enrollment/transfer-portal-resource-hub/

#### **How to Access**

- 1. Log into your eab.com account
- Click Transfer Portal under My Partnerships
- Search for "Transfer Resource" or "Transfer Hub"
- 4. Bookmark!