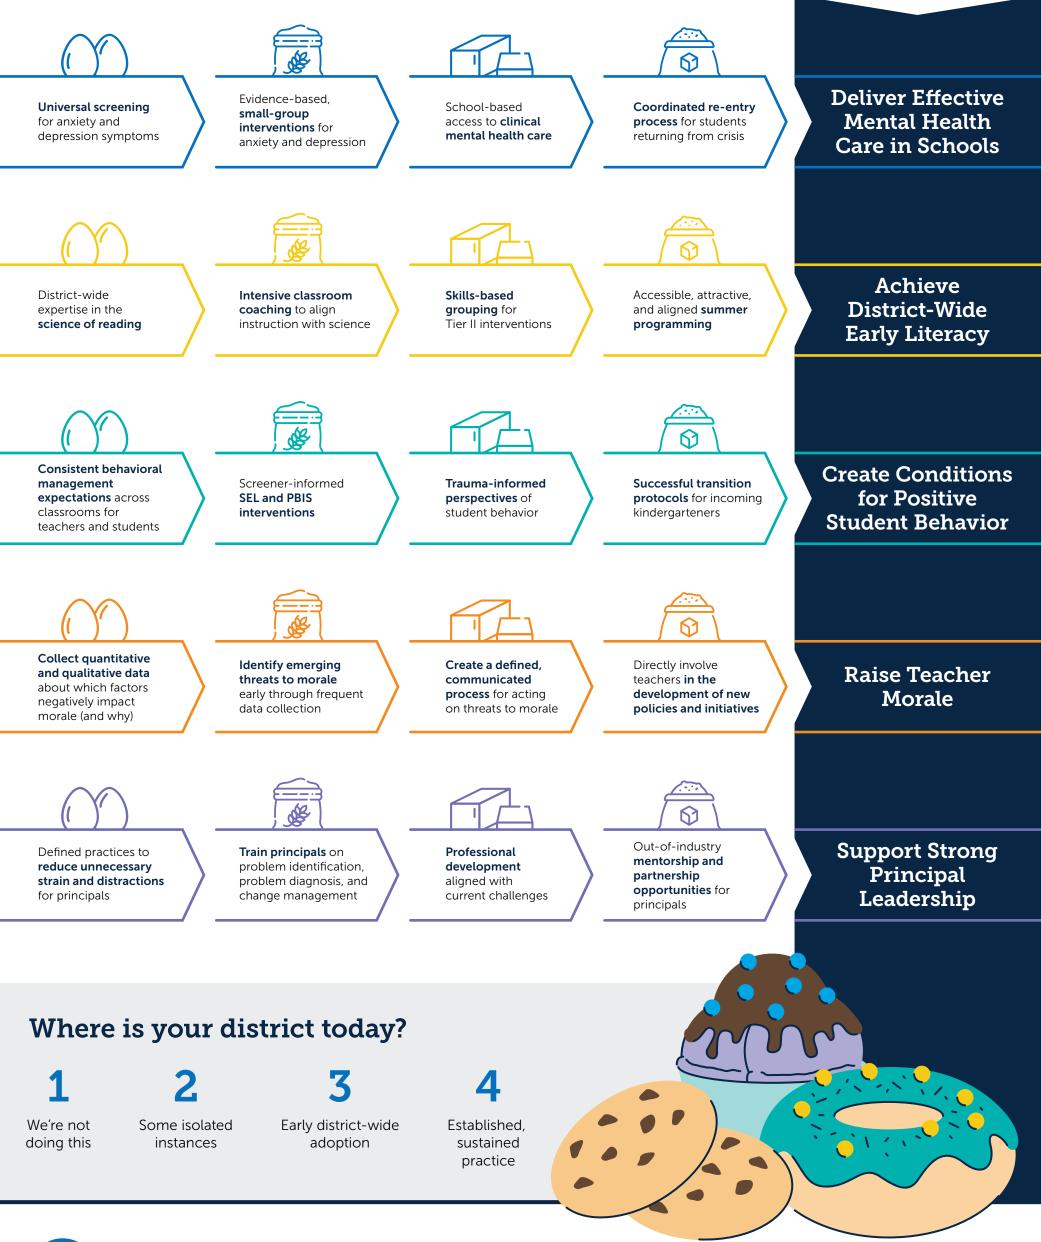

## **RECIPES FOR District Success**

How do we support students and teachers given shrinking budgets and volatile socio-political discourse? District leaders contend with many threats to the success of their district, students, and staff. Through our work with partner districts across the United States, EAB has identified five core areas of focus for K-12 leaders. EAB partner districts receive dedicated support and data-driven insights to help them make progress in each of these areas and more. Read on to learn more about the core focus areas and their individual components for success.