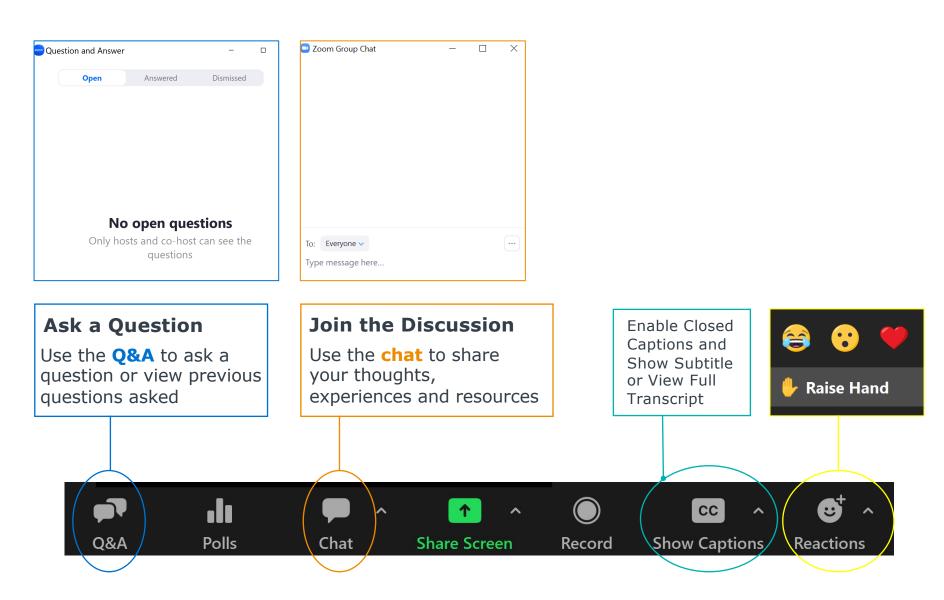

## **Transfer Portal Office Hours**

September 4, 2024



## Using Zoom





## **Today's Presenters**





**Gina Schorr** *Technology Partner Support* 

gschorr@eab.com



**Jen Loh** *Transfer Portal Launch Consultant* 

JLoh@eab.com

# AGENDA

- 1 Latest Portal Update
- 2 Upcoming National Transfer Week
- 3 Enrollment Impact Analysis
- 4 Open Q&A

## **Transfer Portal Release Items**

### Stay up to date in the Transfer Help Center



#### **Save the State**

Actions on any grid will remain until reset by the user such as search, column width adjustments, sorts and filters, etc. The grid will also stay on the last page you left to help with continuous workflow.

#### Majors/Programs

Edit field details using the menu icon on the left. Search by Program Name or SIS Name.

| Business |                           |                           |              |