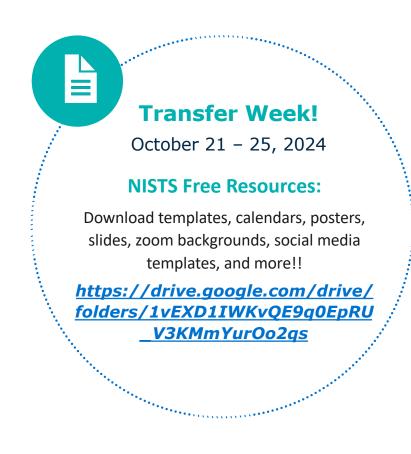

## National Transfer Week!!

6

©2024 by EAB. All Rights Reserved. eab.com

## **Celebrating National Transfer Student Week!**

7

## Ways to Celebrate National Transfer Student Week

This Year's Theme: Unlocking Potential - Keys to the Transfer Journey!

#### **Ideas & Resources**

- <u>Ideas for Educating</u> Help others understand the complexity of transfer mobility by sharing student stories and data
- <u>Ideas for Programming-</u> Host events and activities that celebrate the diversity of the transfer student experience on your campus.
- <u>Ideas for Giveaways</u> Free swag is a great way to instill transfer pride and build connections with your college and university.
- <u>Free Marketing Kit</u> includes flyers, calendars, champion student spotlights, posters, social media squares, and sticker buttons!