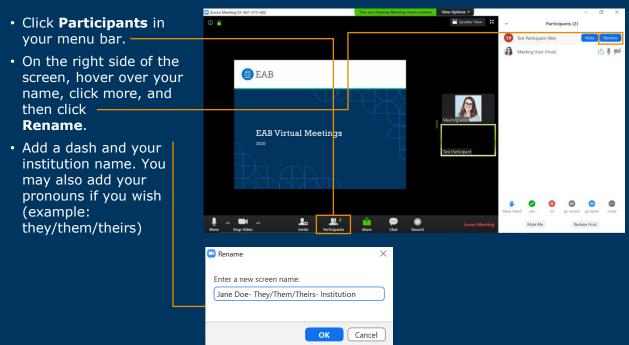

## Update your name (and include your institution)

## **Update Your Name**

Allison Akalonu Transfer Portal

**Gina Schorr** *Partner Support* 

**Brent Rice**Partner Support