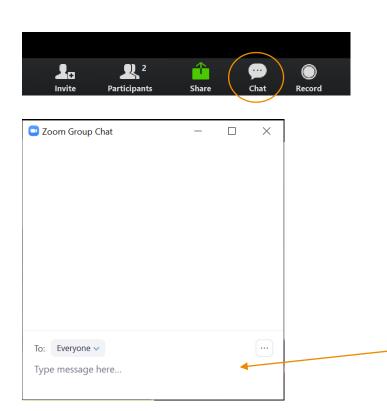

## **Asking a Question**

To ask a question, navigate to the chat button at the bottom of your screen and type it into the chat panel, or unmute yourself and ask your question verbally.

After the session, a member of our team will be in touch to follow-up on your questions individually if they were not answered during the session.

Type your question here